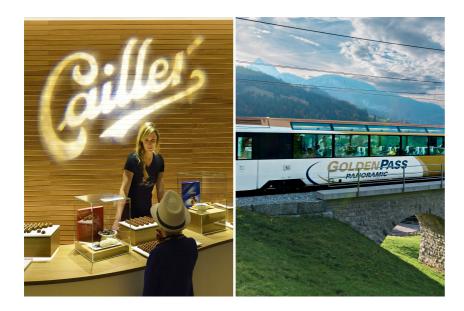

Ride the legendary Belle Epoque train and explore Gruyères on a day trip

| Information         | Description                                                                                                                                                                                                                                                                                                                                                                                                                                                                                                                                                                        |
|---------------------|------------------------------------------------------------------------------------------------------------------------------------------------------------------------------------------------------------------------------------------------------------------------------------------------------------------------------------------------------------------------------------------------------------------------------------------------------------------------------------------------------------------------------------------------------------------------------------|
| Tour name           | Gruyères and Belle Epoque train                                                                                                                                                                                                                                                                                                                                                                                                                                                                                                                                                    |
| Code produit        | VOJ043                                                                                                                                                                                                                                                                                                                                                                                                                                                                                                                                                                             |
| Opening             | October 21                                                                                                                                                                                                                                                                                                                                                                                                                                                                                                                                                                         |
| Time                | 8h00                                                                                                                                                                                                                                                                                                                                                                                                                                                                                                                                                                               |
| Description         | Leave by bus from Geneva in the morning, to arrive in Montreux.                                                                                                                                                                                                                                                                                                                                                                                                                                                                                                                    |
|                     | Take the legendary Belle Epoque train worthy of the Orient Express to Montbovon.  Find your bus and visit the "Maison du Gruyères": discover the traditional cheese whose ancestral recipe has been passed down from generation to generation.  Then, enjoy free time to eat in the famous village of Gruyères. Elected most beautiful village in French-speaking Switzerland in 2014, it promises a timeless and charming visit.  After eating, take the bus to the "cailler house" and discover the 1001 secrets of Cailler chocolate.  Return to Geneva after an emotional day. |
| Duration of circuit | 10h                                                                                                                                                                                                                                                                                                                                                                                                                                                                                                                                                                                |
| Itinerary           | Geneva - Montreux - Montbovon - Broc - Gruyères                                                                                                                                                                                                                                                                                                                                                                                                                                                                                                                                    |
| Departure           | 8h00 gare routière Genève - Place Dorcière 8h20 Nyon (gare CFF) 8h30 Rolle (gare CFF) 8h40 Morges (gare CFF) 9h10 Lausanne (gare CFF)                                                                                                                                                                                                                                                                                                                                                                                                                                              |