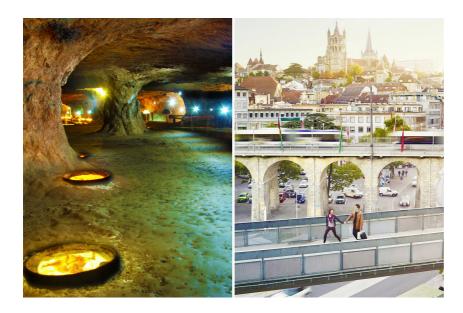

Discover salt mines and enjoy an afternoonin Lausanne

| Information  | Description                                                                                                                                                                                                                                                                                                                                                                                                                                                                                                                                                                                                                                                                                                                     |
|--------------|---------------------------------------------------------------------------------------------------------------------------------------------------------------------------------------------------------------------------------------------------------------------------------------------------------------------------------------------------------------------------------------------------------------------------------------------------------------------------------------------------------------------------------------------------------------------------------------------------------------------------------------------------------------------------------------------------------------------------------|
| Tour name    | Salt mines & Lausanne                                                                                                                                                                                                                                                                                                                                                                                                                                                                                                                                                                                                                                                                                                           |
| Code produit | VOJ044                                                                                                                                                                                                                                                                                                                                                                                                                                                                                                                                                                                                                                                                                                                          |
| Opening      | October 19                                                                                                                                                                                                                                                                                                                                                                                                                                                                                                                                                                                                                                                                                                                      |
| Time         | 8h00                                                                                                                                                                                                                                                                                                                                                                                                                                                                                                                                                                                                                                                                                                                            |
| Description  | Depart by bus from Geneva and board the Miners' Train for an unforgettable journey to the heart of the salt mountain in the footsteps of miners in search of white gold from the Alps. You will discover galleries and rooms dug by hand as well as the various techniques of salt extraction.  The route of the visit allows you to discover the most spectacular and unusual elements of our Mines such as the different mining techniques used for five centuries, the boring of the first gallery, the spectacular man-made staircases and many others. 'other surprises  In the afternoon, enjoy free time in Lausanne, on the Ouchy quays if the weather is fine, or in the old town to stroll around the Place du Palud. |
| Itinerary    | Genève - Bex - Lausanne                                                                                                                                                                                                                                                                                                                                                                                                                                                                                                                                                                                                                                                                                                         |
| Departure    | 8h00 gare routière Genève - Place Dorcière 8h20 Nyon (gare CFF) 8h30 Rolle (gare CFF) 8h40 Morges (gare CFF) 9h10 Lausanne (gare CFF)                                                                                                                                                                                                                                                                                                                                                                                                                                                                                                                                                                                           |
| Return point | Lausanne - Morges - Rolle - Nyon<br>18h30 gare routière Genève - Place Dorcière                                                                                                                                                                                                                                                                                                                                                                                                                                                                                                                                                                                                                                                 |
| Included     | Transport Bottled water Salt mines                                                                                                                                                                                                                                                                                                                                                                                                                                                                                                                                                                                                                                                                                              |
| Excluded     | Lunch                                                                                                                                                                                                                                                                                                                                                                                                                                                                                                                                                                                                                                                                                                                           |