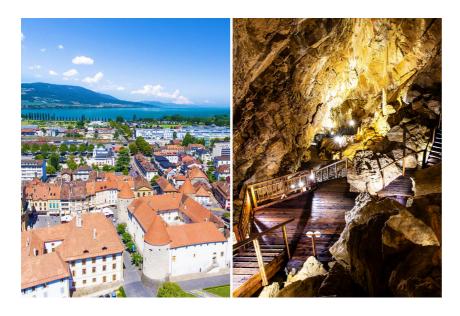

Discover the caves of Vallorbe, dug in the Orbe and stroll through the town of Yverdon

| Information  | Description                                                                                                                                                                                                                                                                                                                                                                                                                                                                          |
|--------------|--------------------------------------------------------------------------------------------------------------------------------------------------------------------------------------------------------------------------------------------------------------------------------------------------------------------------------------------------------------------------------------------------------------------------------------------------------------------------------------|
| Tour name    | Vallorbe caves and Yverdon                                                                                                                                                                                                                                                                                                                                                                                                                                                           |
| Code produit | VOJ045                                                                                                                                                                                                                                                                                                                                                                                                                                                                               |
| Opening      | October 14                                                                                                                                                                                                                                                                                                                                                                                                                                                                           |
| Time         | 08h00                                                                                                                                                                                                                                                                                                                                                                                                                                                                                |
| Description  | Depart from Geneva and visit the caves of Vallorbe: carved out by the Orbe river, you will find stalactites and stalagmites. The geological richness, highlighted by the lighting, creates a magical atmosphere. We imagine the underground galleries as a silent place. The Cathedral, a hall over 30 m high, is the natural setting for a sound and light show. The visit ends with the Treasure of the Fairies: a magnificent collection of 250 minerals from all over the world. |
| Circuits     | 10h                                                                                                                                                                                                                                                                                                                                                                                                                                                                                  |
| Departure    | 8h00 gare routière Genève - Place Dorcière<br>8h20 Nyon (gare CFF)<br>8h30 Rolle (gare CFF)<br>8h40 Morges (gare CFF)<br>9h10 Lausanne (gare CFF)                                                                                                                                                                                                                                                                                                                                    |
| Return point | 18h00 bus station - Place Dorcière                                                                                                                                                                                                                                                                                                                                                                                                                                                   |
| Included     | Round trip<br>Bottle of water<br>Caves of Vallorbe and aperitif<br>Free time in Yverdon                                                                                                                                                                                                                                                                                                                                                                                              |